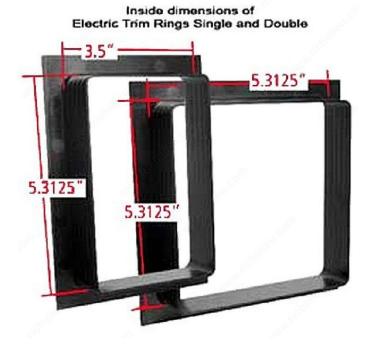

#### **DESCRIPTION**

This electric trim ring is designed to clean up electrical cutouts in cabinet backs. Extremely versatile, this ring comes in two sizes for single and double gang boxes and can be trimmed to specific return depths, depending upon the thickness of the back. The ETC is easy to install and align with our new outlet stamp.

## **TECHNICAL SPECIFICATIONS**

| Туре     | Single  |
|----------|---------|
| Material | Plastic |
| Brand    | FastCap |