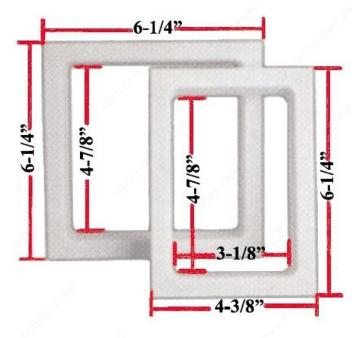

#### **DESCRIPTION**

This electric trim ring is designed to clean up electrical cutouts in cabinet backs. Extremely versatile, this ring comes in two sizes for single and double gang boxes and can be trimmed to specific return depths, depending upon the thickness of the back. The ETC is easy to install and align with our new outlet stamp.

## **TECHNICAL SPECIFICATIONS**

| Туре     | Single  |
|----------|---------|
| Material | Plastic |
| Brand    | FastCap |