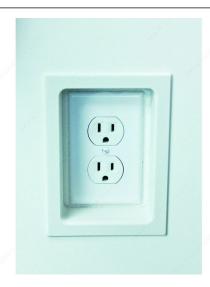

#### **DESCRIPTION**

This electric trim ring is designed to clean up electrical cutouts in cabinet backs. Extremely versatile, this ring comes in two sizes for single and double gang boxes and can be trimmed to specific return depths, depending upon the thickness of the back. The ETC is easy to install and align with our new outlet stamp.

## **PRODUCT PHOTOS**