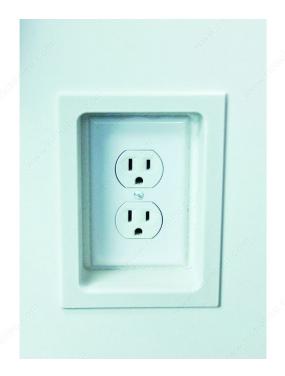

#### **DESCRIPTION**

This electric trim ring is designed to clean up electrical cutouts in cabinet backs. Extremely versatile, this ring comes in two sizes for single and double gang boxes and can be trimmed to specific return depths, depending upon the thickness of the back. The ETC is easy to install and align with our new outlet stamp.

## **PRODUCT PHOTOS**