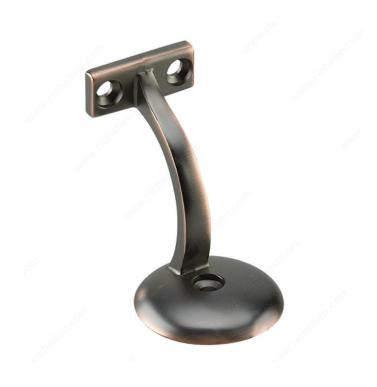

# 3 3/8 in (85.7 mm) Heavy-Duty Handrail Bracket

### Single bracket with long-arm for handrail

A handrail bracket designed for flat surfaces. Featuring three additional holes for support. A bold and unique design made for any room.