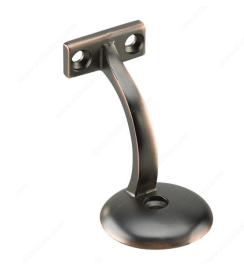

# 3 3/8 in (85.7 mm) Heavy-Duty Handrail Bracket

### Single bracket with long-arm for handrail

A handrail bracket designed for flat surfaces. Featuring three additional holes for support. A bold and unique design made for any room.

### **TECHNICAL SPECIFICATIONS**

| Type of Mounting           | Wall Mount                    |
|----------------------------|-------------------------------|
| Handrail Type              | Flat Tubing                   |
| Recommended Location Usage | Interior                      |
| Adjustment                 | Fixed Position                |
| Projection                 | 3 3/8 in                      |
| Material                   | Zamak                         |
| Glass Drilling             | Not Required                  |
| Screw                      | Included                      |
| Production Delay           | Product Without Special Order |
| Diameter                   | 2 5/64 in                     |