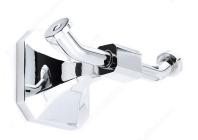

## **Bathroom Hook - Riviera Collection**

#### DESCRIPTION

A transitional style is like having the best of both worlds. It's a unique combination of the modern and the classic. Spoil yourself with the Riviera Collection and give your bathroom the exclusivity it deserves.

### **TECHNICAL SPECIFICATIONS**

| Style                           | Transitional |
|---------------------------------|--------------|
| Collection                      | Riviera      |
| Height - Overall Dimensions     | 2 3/4 in*    |
| Width - Overall Dimensions      | 5 23/32 in*  |
| Projection - Overall Dimensions | 3 5/32 in*   |
| Material                        | Metal        |