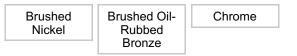

#### Finish

Mounting hardware is included with concealing screws
Available in three different finishes: chrome, brushed oil-rubbed bronze and brushed nickel

### AVAILABLE PRODUCTS

| Product # | Finish                    |
|-----------|---------------------------|
| NB1020549 | Brushed Nickel            |
| NB1020546 | Brushed Oil-Rubbed Bronze |
| NB1020543 | Chrome                    |