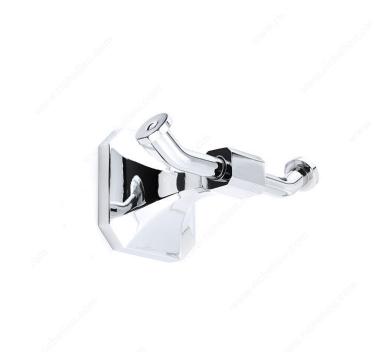

|
|-----------|---------------------------|
| NB1020549 | Brushed Nickel            |
| NB1020546 | Brushed Oil-Rubbed Bronze |
| NB1020543 | Chrome                    |

### **TECHNICAL SPECIFICATIONS**

| Style                           | Transitional |
|---------------------------------|--------------|
| Collection                      | Riviera      |
| Height - Overall Dimensions     | 2 3/4 in*    |
| Width - Overall Dimensions      | 5 23/32 in*  |
| Projection - Overall Dimensions | 3 5/32 in*   |
| Material                        | Metal        |

#### Disclaimer

Measures shown with an asterisk (\*) have been converted as per your preference. These are not the official measures. To view the measures specified by the manufacturer, <u>click here</u>.



# PRODUCT PHOTOS