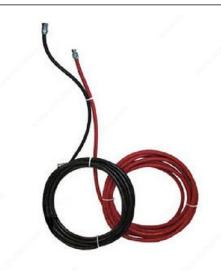

# **Hose Assembly**

## **Type**

Air Hose Fluid Hose

#### **Features**

Air Hose - 25 ft x 5/16 in Fluid Hose -25 ft x 1/4 in

#### **Hose Size**

6.35 mm (1/4") 8 mm (5/16")

#### **AVAILABLE PRODUCTS**

| Product # | Туре       | Features                    | Hose Size      |
|-----------|------------|-----------------------------|----------------|
| CA5311225 | Air Hose   | Air Hose - 25 ft x 5/16 in  | 8 mm (5/16")   |
| CA5321325 | Fluid Hose | Fluid Hose - 25 ft x 1/4 in | 6.35 mm (1/4") |

### **TECHNICAL SPECIFICATIONS**

| Brand       | C.A.Technologies |
|-------------|------------------|
| Hose Length | 25 ft (7.62 m)   |

#### IMPORTANT INFORMATION

Red air hoses are 1/4" NPS female and all the black fluid hoses are 3/8" NPS female fittings.

# PRODUCT PHOTOS