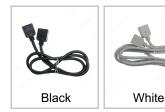

### **DESCRIPTION**

Choose from several different accessories available for Richelieu's 12" LED 24V Flexible Tape Light:

- Power cord required: choose between 20", 40" and 79" lengths, available in white or black.
- Connecting cables optional: choose between 20", 40", and 79" lengths, available in white or black.
- $90^{\circ}$  L, T & X connector available in all three different color temperatures (warm, neutral, and cool white) to match your 12" strips.

# **AVAILABLE PRODUCTS**

| Product # | Finish | Length |
|-----------|--------|--------|
| 71202090  | Black  | 20 in  |
| 71202030  | White  | 20 in  |
| 71204030  | White  | 40 in  |
| 71207930  | White  | 79 in  |