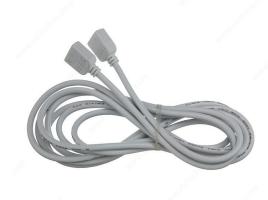

# Connecting Cable for Richelieu's LED 24V Flexible Tape Light

### **DESCRIPTION**

Choose from several different accessories available for Richelieu's 12" LED 24V Flexible Tape Light:

- Power cord required: choose between 20", 40" and 79" lengths, available in white or black.
- Connecting cables optional: choose between 20", 40", and 79" lengths, available in white or black.
- $90^{\circ}$  L, T & X connector available in all three different color temperatures (warm, neutral, and cool white) to match your 12" strips.

# **AVAILABLE PRODUCTS**

| Product # | Finish | Length |
|-----------|--------|--------|
| 71202090  | Black  | 20 in  |
| 71202030  | White  | 20 in  |
| 71204030  | White  | 40 in  |
| 71207930  | White  | 79 in  |