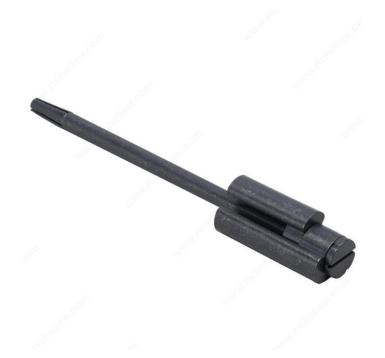

# **Heavy-Duty Hinge Pin Door Stop**

#### DESCRIPTION

#### Works with residential hinges 3-1/2" and 4" high

Brushed

Nickel

DoorSaver II is simple to install, looks great, and stays in place without working up. Its ultra-low-profile design replaces the hinge pin to create bumperless protection for doors and trim. Very reliable for a long period of time.

## **APPLICATION**

Its ultra-low-profile design replaces the hinge pin to create bumperless protection for doors and trim. Split wedge at bottom of hinge pin locks pin to avoid lifting.