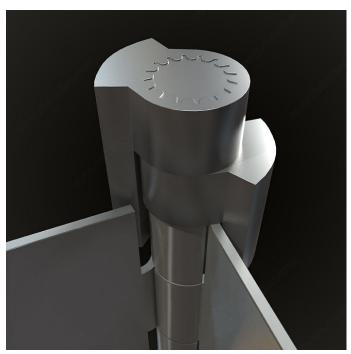

## **APPLICATION**

Its ultra-low-profile design replaces the hinge pin to create bumperless protection for doors and trim. Split wedge at bottom of hinge pin locks pin to avoid lifting.