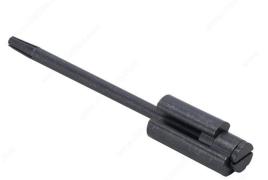

# **Heavy-Duty Hinge Pin Door Stop**

#### DESCRIPTION

#### Works with residential hinges 3-1/2" and 4" high

Brushed

Nickel

DoorSaver II is simple to install, looks great, and stays in place without working up. Its ultra-low-profile design replaces the hinge pin to create bumperless protection for doors and trim. Very reliable for a long period of time.

## **APPLICATION**

Its ultra-low-profile design replaces the hinge pin to create bumperless protection for doors and trim. Split wedge at bottom of hinge pin locks pin to avoid lifting.