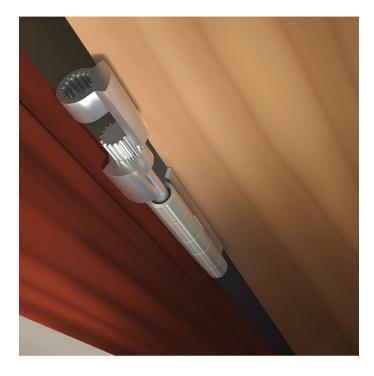

#### Works with residential hinges 3-1/2" and 4" high

Brushed

Nickel

DoorSaver II is simple to install, looks great, and stays in place without working up. Its ultra-low-profile design replaces the hinge pin to create bumperless protection for doors and trim. Very reliable for a long period of time.

### IMPORTANT INFORMATION

Easy installation. Works with residential hinges 3 1/2 in (88.90 mm) and 4 in (101.60 mm) high.

## **APPLICATION**

Its ultra-low-profile design replaces the hinge pin to create bumperless protection for doors and trim. Split wedge at bottom of hinge pin locks pin to avoid lifting.