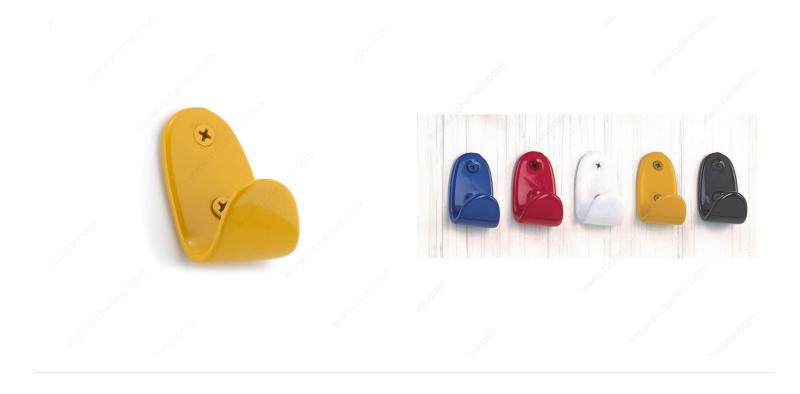

t - Overall Dimensions     | 2 1/16 in*             |
| Suggested Price                 | From \$5.00 to \$10.00 |
| Projection - Overall Dimensions | 1 7/32 in*             |

#### **Disclaimer**

Measures shown with an asterisk (\*) have been converted as per your preference. These are not the official measures. To view the measures specified by the manufacturer, <u>click here</u>.

## **APPLICATION**

For maximum loading capacity, hooks should be mounted directly to wall studs, which are generally found at 16" intervals. If hooks are not mounted to studs, use appropriate dry-wall anchors (not included with hooks). Hooks come with plastic anchors that may not adhere to all type of walls. The installer is responsible for ensuring that appropriate anchors are used.

## **PRODUCT PHOTOS**