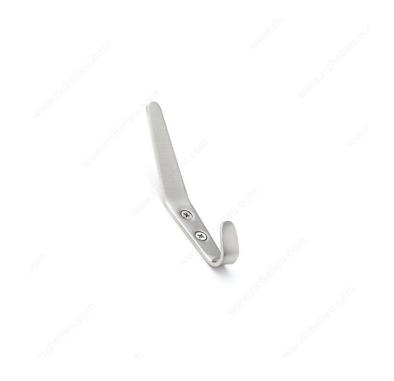

# **Modern Metal Hook - 1513**

# Maximum load capacity 10 kg

This modern coat hook features a stylish finish that will accent any space. The dual arm design doubles your storage potential while its sharp lines and clean shape make it an excellent choice for any décor. Ideal for bedrooms, bathrooms, entryways, mudrooms, closets, and anywhere else hooks are required. Can be installed on walls or doors.

# **TECHNICAL SPECIFICATIONS**

| Hook Style                      | Modern      |
|---------------------------------|-------------|
| Load Capacity                   | 22 lb*      |
| Center to Center                | 3/4 in*     |
| Width - Overall Dimensions      | 3/4 in*     |
| Screw/Nail                      | Included    |
| Hook Model                      | Double Hook |
| Height - Overall Dimensions     | 4 3/4 in*   |
| Projection - Overall Dimensions | 1 7/16 in*  |

# **PRODUCT PHOTOS**