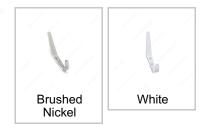

# **Finish**

### **AVAILABLE PRODUCTS**

| Product #      | Finish         | Material | Brand   |
|----------------|----------------|----------|---------|
| RH1513021195AB | Brushed Nickel | Aluminum |         |
| RH1513021195   | Brushed Nickel | Metal    |         |
| NH1513021195   | Brushed Nickel | Metal    | Nystrom |
| NH151302130    | White          | Metal    | Nystrom |