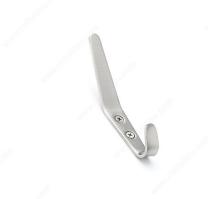

# **Modern Metal Hook - 1513**

# Maximum load capacity 10 kg

This modern coat hook features a stylish finish that will accent any space. The dual arm design doubles your storage potential while its sharp lines and clean shape make it an excellent choice for any décor. Ideal for bedrooms, bathrooms, entryways, mudrooms, closets, and anywhere else hooks are required. Can be installed on walls or doors.

# **TECHNICAL SPECIFICATIONS**

| Hook Style                      | Modern      |
|---------------------------------|-------------|
| Load Capacity                   | 22 lb*      |
| Center to Center                | 3/4 in*     |
| Width - Overall Dimensions      | 3/4 in*     |
| Screw/Nail                      | Included    |
| Hook Model                      | Double Hook |
| Height - Overall Dimensions     | 4 3/4 in*   |
| Projection - Overall Dimensions | 1 7/16 in*  |