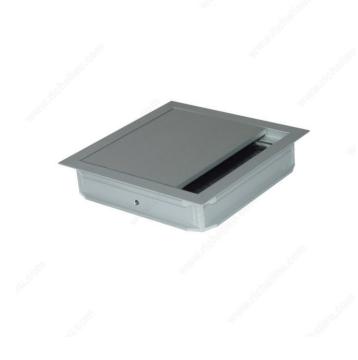

#### **DESCRIPTION**

Add some style to your desk while keeping cables under control with Richelieu's new square cable grommet. Aluminum cover with straight flap, a black brush seal and smooth closing function.

#### **ADVANTAGES AND BENEFITS**

This grommet permits a tidy desk and makes it easy to manage the various devices used in the workplace. The silver finish will enhance the look of your workspace. Each grommet is made of aluminum for the best durability. The brush prevents damage to the cables and conceals the underside of your desk. The cover features soft closing to prevent snapping and finger pinching.