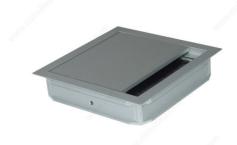

#### **DESCRIPTION**

Add some style to your desk while keeping cables under control with Richelieu's new square cable grommet. Aluminum cover with straight flap, a black brush seal and smooth closing function.

#### **ADVANTAGES AND BENEFITS**

This grommet permits a tidy desk and makes it easy to manage the various devices used in the workplace. The silver finish will enhance the look of your workspace. Each grommet is made of aluminum for the best durability. The brush prevents damage to the cables and conceals the underside of your desk. The cover features soft closing to prevent snapping and finger pinching.