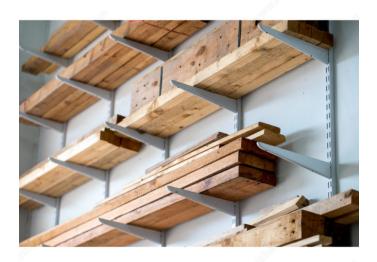

#### **DESCRIPTION**

Double shelf brackets are the best option for large or heavy shelves. Brackets support heavy-duty shelves and are designed to stay upright for better performance. Easy to install for your shelving and organizing needs.