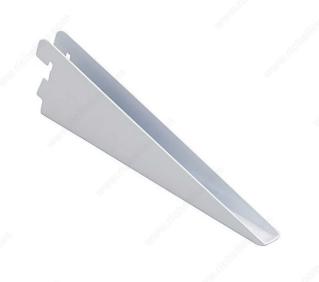

## **Double Shelf Bracket**

#### **DESCRIPTION**

Double shelf brackets are the best option for large or heavy shelves. Brackets support heavy-duty shelves and are designed to stay upright for better performance. Easy to install for your shelving and organizing needs.