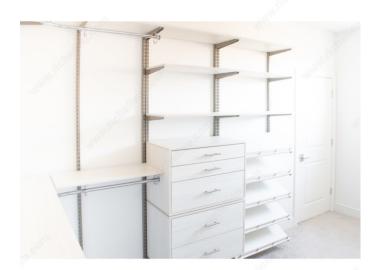

#### **DESCRIPTION**

Double shelf brackets are the best option for large or heavy shelves. Brackets support heavy-duty shelves and are designed to stay upright for better performance. Easy to install for your shelving and organizing needs.