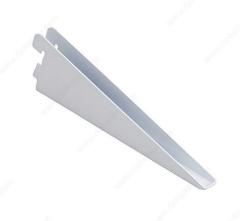

## **Double Shelf Bracket**

#### **DESCRIPTION**

Double shelf brackets are the best option for large or heavy shelves. Brackets support heavy-duty shelves and are designed to stay upright for better performance. Easy to install for your shelving and organizing needs.