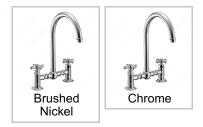

#### **AVAILABLE PRODUCTS**

| Product # | Finish         |
|-----------|----------------|
| A221195   | Brushed Nickel |
| A221140   | Chrome         |