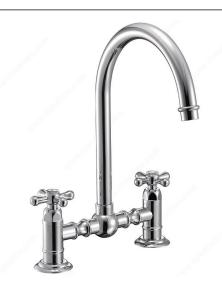

#### **DESCRIPTION**

Surface mounted faucet, 8" center with 90° ceramic cartridge.

The new range of Riveo faucets combines style, performance, and reliability. Ergonomic faucets with contemporary or classic styles, you will find the widest selection of designs that will appeal to all.

#### **TECHNICAL SPECIFICATIONS**

| Handle Type                         | Two Handles  |
|-------------------------------------|--------------|
| Spray                               | No           |
| 2 Choices of Jet (Normal and Spray) | No           |
| Height                              | 14 in        |
| Projection                          | 8 15/32 in   |
| Drilling                            | 1 3/8 in     |
| Solutions                           | Faucet       |
| Material                            | Solid Brass  |
| Area of Activity                    | Cleaning     |
| Other Features                      | Deck mounted |