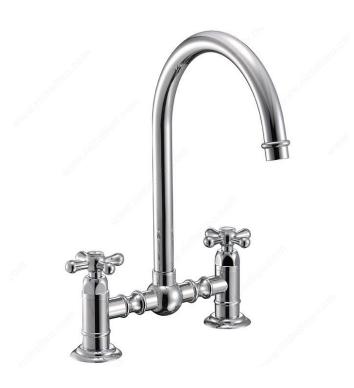

----------------|
| A221195   | Brushed Nickel |
| A221140   | Chrome         |

#### **TECHNICAL SPECIFICATIONS**

| Handle Type                         | Two Handles  |
|-------------------------------------|--------------|
| Spray                               | No           |
| 2 Choices of Jet (Normal and Spray) | No           |
| Height                              | 14 in        |
| Projection                          | 8 15/32 in   |
| Drilling                            | 1 3/8 in     |
| Solutions                           | Faucet       |
| Material                            | Solid Brass  |
| Area of Activity                    | Cleaning     |
| Other Features                      | Deck mounted |

#### IMPORTANT INFORMATION

-Two holes of 1-3/8" (35 mm)



# PRODUCT PHOTOS