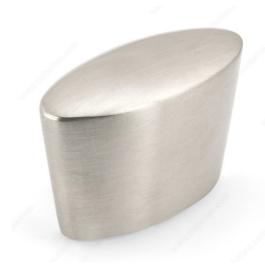

# **Modern Metal Knob - 870**

#### **DESCRIPTION**

Time to refresh your décor with this modern oval knob. Classy and trendy, it is a lovely addition to any home design.

# **TECHNICAL SPECIFICATIONS**

| Pulls and Knobs Style           | Modern                |
|---------------------------------|-----------------------|
| Material                        | Metal                 |
| Length - Overall Dimensions     | 1 3/8 in*             |
| Width - Overall Dimensions      | 5/8 in*               |
| Screw/Nail                      | 8/32 in (Included)    |
| Color Group                     | Gray and Chrome Group |
| Projection - Overall Dimensions | 15/16 in*             |