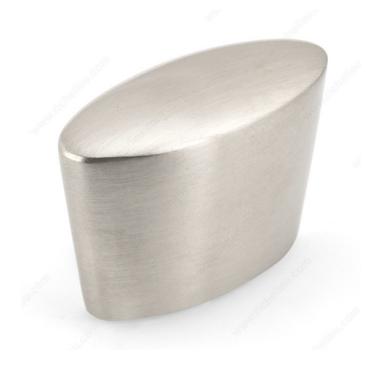

# **Modern Metal Knob - 870**

#### **DESCRIPTION**

Time to refresh your décor with this modern oval knob. Classy and trendy, it is a lovely addition to any home design.

# **TECHNICAL SPECIFICATIONS**

| Pulls and Knobs Style           | Modern                |
|---------------------------------|-----------------------|
| Material                        | Metal                 |
| Length - Overall Dimensions     | 1 3/8 in*             |
| Width - Overall Dimensions      | 5/8 in*               |
| Screw/Nail                      | 8/32 in (Included)    |
| Color Group                     | Gray and Chrome Group |
| Projection - Overall Dimensions | 15/16 in*             |