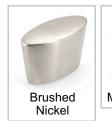

# **AVAILABLE PRODUCTS**

| Product # | Finish         |
|-----------|----------------|
| BP870195  | Brushed Nickel |
| BP870174  | Matte Chrome   |