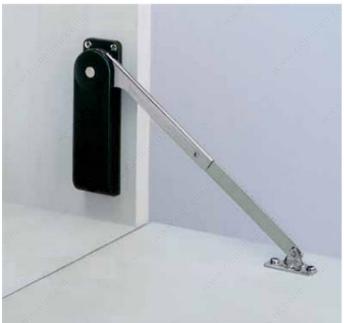

### **DESCRIPTION**

For downward-opening lids (bureaus, buffets, wine glass cabinets). Holds door in fully closed position.

#### IMPORTANT INFORMATION

Applicable torque range (per pair): K-type: 140 to 200 kg-cm (121 to 171 lbs-inch) torque rating = lid height x lid weight x 1/2