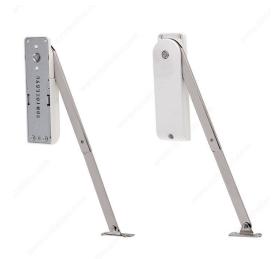

## **Heavy-Duty Soft-Down Lid Stay**

#### **Position**

| Left    Right |
|---------------|
|---------------|

### **DESCRIPTION**

For downward-opening lids (bureaus, buffets, wine glass cabinets). Holds door in fully closed position.