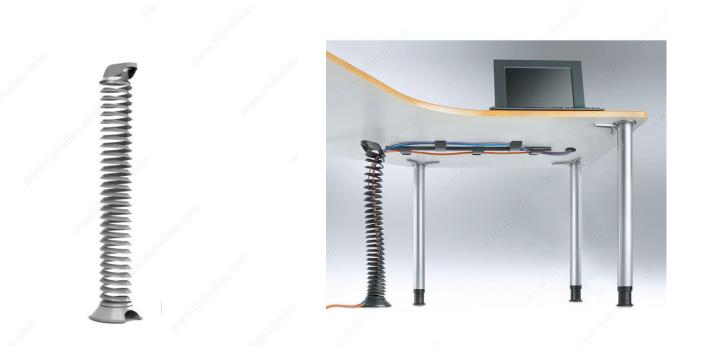

#### DESCRIPTION

Plastic spiral designed to guide and conceal wires and cables. Can be installed at the base of a desk or any work surface. Base diameter: 6 in (152 mm). This column can be installed on any work surface.

### APPLICATION

This column can be installed on any work surface.