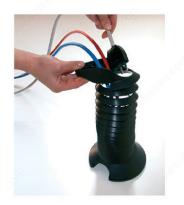

#### DESCRIPTION

Plastic spiral designed to guide and conceal wires and cables. Can be installed at the base of a desk or any work surface. Base diameter: 6 in (152 mm). This column can be installed on any work surface.