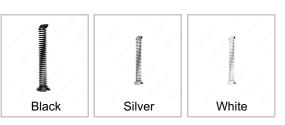

#### Finish

#### **AVAILABLE PRODUCTS**

| Product # | Finish | Packaging format |
|-----------|--------|------------------|
| 663000090 | Black  | Per unit         |
| 663000106 | Silver | Box              |
| 663000030 | White  | Box              |