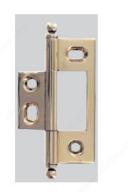

## Classic Solid Brass Bifold Hinge - 2515

#### **TECHNICAL SPECIFICATIONS**

| Style                       | Classic     |
|-----------------------------|-------------|
| Finial Style                | Ball        |
| Height - Overall Dimensions | 2 1/2 in    |
| Width - Overall Dimensions  | 1 1/2 in    |
| Material                    | Solid Brass |
| Thickness                   | 3/32 in     |