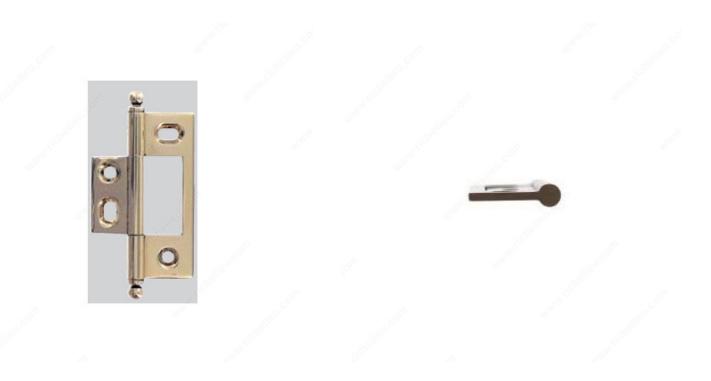

----------|
| HB2515TBAE | Antique Brass     | MAE           |
| HB2515TBOB | Oil-Rubbed Bronze | ORB           |
| HB2515TBPB | Polished Brass    | 160           |
| HB2515TBPN | Polished Nickel   | 180           |
| HB2515TBSB | Satin Brass       | 160           |
| HB2515TBSN | Satin Nickel      | 185           |

#### **TECHNICAL SPECIFICATIONS**

| Style                       | Classic     |
|-----------------------------|-------------|
| Finial Style                | Ball        |
| Height - Overall Dimensions | 2 1/2 in    |
| Width - Overall Dimensions  | 1 1/2 in    |
| Material                    | Solid Brass |
| Thickness                   | 3/32 in     |

#### APPLICATION

- Typically used on 3/4" doors. - Adjustment slots provide for easy door alignment.



# PRODUCT PHOTOS