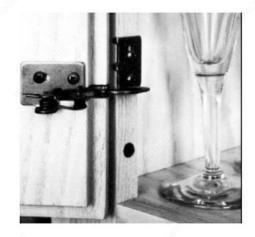

#### **DESCRIPTION**

Cabinet hinge for lipped door to provide an overlay. Designed for either face frame or frameless cabinets. Sold as a pair (non-handed).

### **APPLICATION**

For face frame construction with 1-1/2" wide face frame: - Door thickness: 3/4" - Opening angle: 165° - Gap between doors (reveal): 1" For frameless construction with 3/4" common partition: - Door thickness: 3/4" - Opening angle: 135° - Gap between doors (reveal): 1/4"