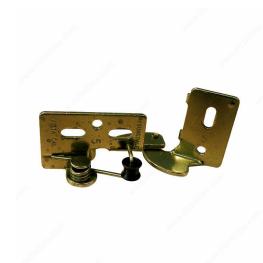

#### **DESCRIPTION**

Cabinet hinge for lipped door to provide an overlay. Designed for either face frame or frameless cabinets. Sold as a pair (non-handed).

### **APPLICATION**

For face frame construction with 1-1/2" wide face frame: - Door thickness: 3/4" - Opening angle: 165° - Gap between doors (reveal): 1" For frameless construction with 3/4" common partition: - Door thickness: 3/4" - Opening angle: 135° - Gap between doors (reveal): 1/4"