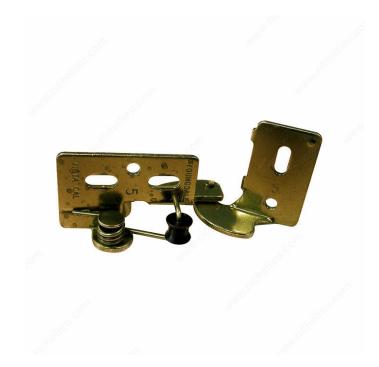

#### **DESCRIPTION**

Cabinet hinge for lipped door to provide an overlay. Designed for either face frame or frameless cabinets. Sold as a pair (non-handed).

### **APPLICATION**

For face frame construction with 1-1/2" wide face frame: - Door thickness: 3/4" - Opening angle: 165° - Gap between doors (reveal): 1" For frameless construction with 3/4" common partition: - Door thickness: 3/4" - Opening angle: 135° - Gap between doors (reveal): 1/4"