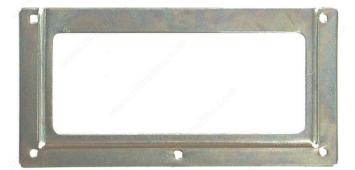

#### **Card and Label Holder**

#### **Length - Overall Dimensions**

2 5/8 in 3 1/2 in

### Width - Overall Dimensions

#### **AVAILABLE PRODUCTS**

| Product # | Length - Overall Dimensions | Width - Overall Dimensions |
|-----------|-----------------------------|----------------------------|
| 701143    | 2 5/8 in                    | 1 7/16 in                  |
| 704143    | 3 1/2 in                    | 1 3/4 in                   |