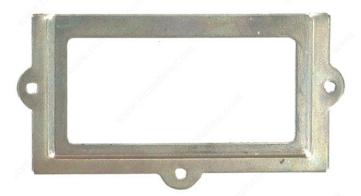

#### **Card and Label Holder**

#### **Length - Overall Dimensions**

2 5/8 in 3 1/2 in

### Width - Overall Dimensions

#### **AVAILABLE PRODUCTS**

| Product # | Length - Overall Dimensions | Width - Overall Dimensions |
|-----------|-----------------------------|----------------------------|
| 701143    | 2 5/8 in                    | 1 7/16 in                  |
| 704143    | 3 1/2 in                    | 1 3/4 in                   |