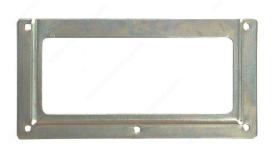

#### **Card and Label Holder**

#### **Length - Overall Dimensions**

2 5/8 in 3 1/2 in

### Width - Overall Dimensions

#### **AVAILABLE PRODUCTS**

| Product # | Length - Overall Dimensions | Width - Overall Dimensions |
|-----------|-----------------------------|----------------------------|
| 701143    | 2 5/8 in                    | 1 7/16 in                  |
| 704143    | 3 1/2 in                    | 1 3/4 in                   |