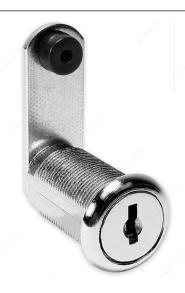

#### **Disc Tumbler Cam Lock - C8053**

#### **DESCRIPTION**

- For lipped, flush or overlay doors, drawers, chests, boxes.  $90^{\circ}$  turn to open or close.
- Keyed alike with KA change 346, 390 or 420.

## **TECHNICAL SPECIFICATIONS**

| Cylinder Diameter | 3/4 in                       |
|-------------------|------------------------------|
| Application       | Single Drawer, Cabinet Doors |
| Finish            | Antique Brass                |
| Cams              | 1 1/8 to 1 1/2 in            |
| Length            | 7/8 in                       |
| Brand             | Compx Locks                  |