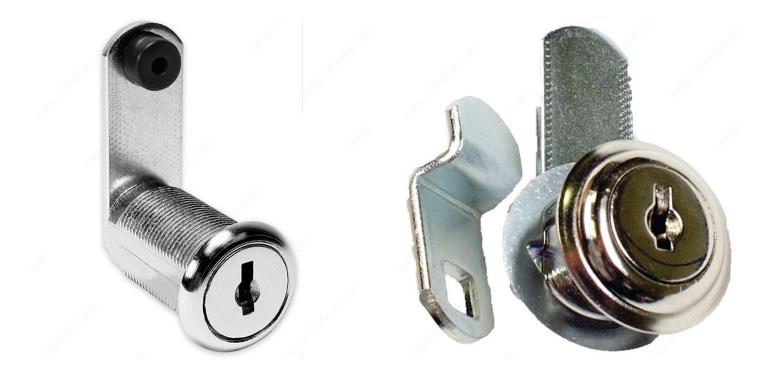

## **INCLUDED PRODUCT(S)**

- Supplied with 2 keys, trim washer, spur washer for wood and a straight cam and an offset cam.

# PRODUCT PHOTOS