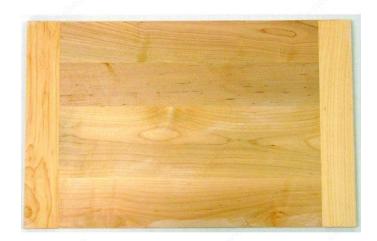

#### **TECHNICAL SPECIFICATIONS**

| Type of Manufacturing       | Glued-Laminate |
|-----------------------------|----------------|
| Grooved                     | No             |
| Product Dimensions - Length | 22 in          |
| Material                    | Maple          |
| Shape                       | Rectangular    |
| Thickness                   | 3/4 in         |