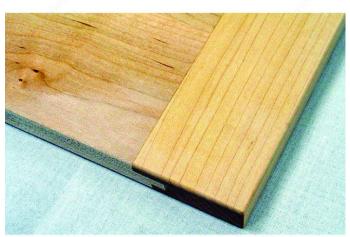

#### **TECHNICAL SPECIFICATIONS**

| Type of Manufacturing       | Glued-Laminate |
|-----------------------------|----------------|
| Grooved                     | No             |
| Product Dimensions - Length | 22 in          |
| Material                    | Maple          |
| Shape                       | Rectangular    |
| Thickness                   | 3/4 in         |