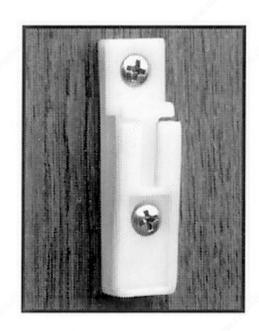

|----------|-----------|

## **DESCRIPTION**

Great for doors and cabinets in all rooms of the home. Available in three widths to accommodate different door requirements. Sold as a set of two or five shelves.

#### **AVAILABLE PRODUCTS**

| Product # | Width     |
|-----------|-----------|
| 62320830  | 7 7/8 in  |
| 62321430  | 13 3/4 in |

## **TECHNICAL SPECIFICATIONS**

| Finish   | White     |
|----------|-----------|
| Material | Plastic   |
| Depth    | 4 1/4 in  |
| Height   | 3 9/16 in |
| Set      | 2 Shelves |

#### **APPLICATION**

- Comes with screw-in mounting spring clips for mounting single trays directly into walls or doors. - Trays can also be attached to aluminum standards (not included).

# INCLUDED PRODUCT(S)

Screw-in mounting spring clips.



# PRODUCT PHOTOS