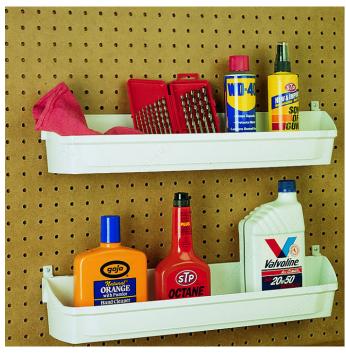

## **DESCRIPTION**

Great for doors and cabinets in all rooms of the home. Available in three widths to accommodate different door requirements. Sold as a set of two or five shelves.

#### **APPLICATION**

- Comes with screw-in mounting spring clips for mounting single trays directly into walls or doors. - Trays can also be attached to aluminum standards (not included).