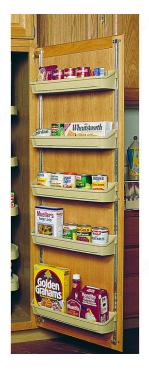

## **DESCRIPTION**

Great for doors and cabinets in all rooms of the home. Available in three widths to accommodate different door requirements. Sold as a set of two or five shelves.

## **TECHNICAL SPECIFICATIONS**

| Finish   | White     |
|----------|-----------|
| Material | Plastic   |
| Depth    | 4 1/4 in  |
| Height   | 3 9/16 in |
| Set      | 2 Shelves |