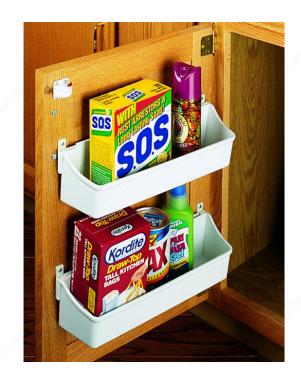

## **DESCRIPTION**

Great for doors and cabinets in all rooms of the home. Available in three widths to accommodate different door requirements. Sold as a set of two or five shelves.

#### **AVAILABLE PRODUCTS**

| Product # | Width     |
|-----------|-----------|
| 62320830  | 7 7/8 in  |
| 62321430  | 13 3/4 in |

## **TECHNICAL SPECIFICATIONS**

| Finish   | White     |
|----------|-----------|
| Material | Plastic   |
| Depth    | 4 1/4 in  |
| Height   | 3 9/16 in |
| Set      | 2 Shelves |