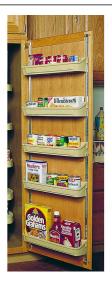

## **DESCRIPTION**

Great for doors and cabinets in all rooms of the home. Available in three widths to accommodate different door requirements. Sold as a set of two or five shelves.

## **TECHNICAL SPECIFICATIONS**

| Finish   | White     |
|----------|-----------|
| Material | Plastic   |
| Depth    | 4 1/4 in  |
| Height   | 3 9/16 in |
| Set      | 2 Shelves |