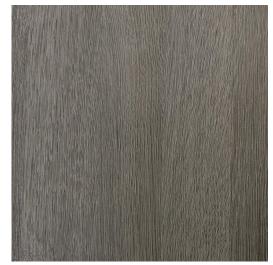

## Nature Plus Edgebanding - City Oak LM69 (Matrix)

### DESCRIPTION

Nature Plus is a particle edgebanding clad in thermo-structured surface that replicates both the look and feel of natural wood grain.

# PRODUCT PHOTOS