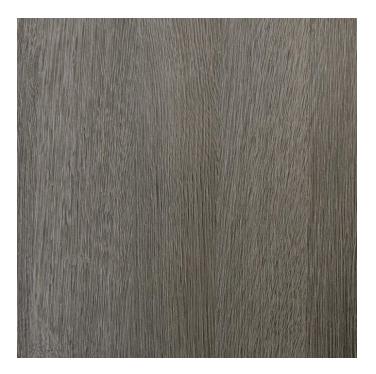

## Nature Plus Edgebanding - City Oak LM69 (Matrix)

### DESCRIPTION

Nature Plus is a particle edgebanding clad in thermo-structured surface that replicates both the look and feel of natural wood grain.

# PRODUCT PHOTOS