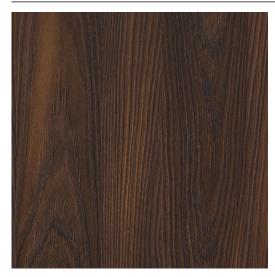

#### DESCRIPTION

Nature Plus is a particle edgebanding clad in thermo-structured surface that replicates both the look and feel of natural wood grain.

#### **TECHNICAL SPECIFICATIONS**

| Color Number     | SO13                |
|------------------|---------------------|
| Thickness        | 1/32 in*            |
| Finish           | Yosemite            |
| Material         | ABS - Green Product |
| Collection       | Woodgrain           |
| Color Group      | Taupe/Brown         |
| Color Name       | Cypress Point       |
| Edgebanding Type | Thick               |
| Brand            | Nature Plus         |