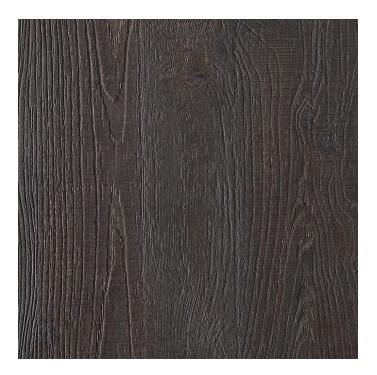

## Edgebanding Nature Plus - Toasted Espresso SO71 (Sherwood)

### DESCRIPTION

Nature Plus is a particle edgebanding clad in thermo-structured surface that replicates both the look and feel of natural wood grain.

# PRODUCT PHOTOS