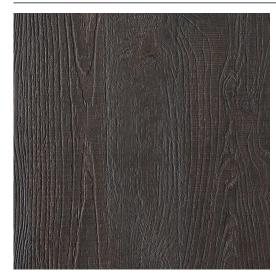

## Edgebanding Nature Plus - Toasted Espresso SO71 (Sherwood)

### DESCRIPTION

Nature Plus is a particle edgebanding clad in thermo-structured surface that replicates both the look and feel of natural wood grain.

# PRODUCT PHOTOS