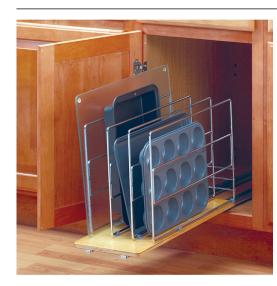

# **Pull Out Tray Divider - Wood Base**

### **DESCRIPTION**

- Roll-out tray divider with heavy gauge wire construction and a finished wood shelf.
  Unit slides easily on Knape & Vogt heavy-duty precision slides.
  Part of the "Premier Wood & Wire Collection".

## **AVAILABLE PRODUCTS**

| Product # | Dividers | Product Dimensions - Width |
|-----------|----------|----------------------------|
| TDROFNW6  | 3        | 5 15/16 in                 |
| TDROFNW9  | 4        | 8 11/16 in                 |