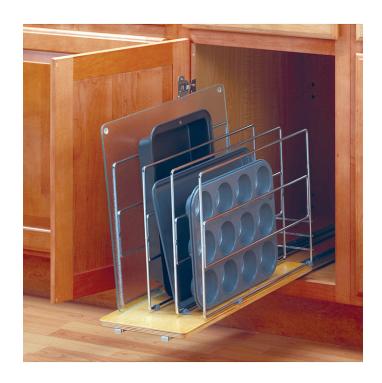

# **Pull Out Tray Divider - Wood Base**

### **DESCRIPTION**

- Roll-out tray divider with heavy gauge wire construction and a finished wood shelf.
  Unit slides easily on Knape & Vogt heavy-duty precision slides.
  Part of the "Premier Wood & Wire Collection".

## **AVAILABLE PRODUCTS**

| Product # | Dividers | Product Dimensions - Width |
|-----------|----------|----------------------------|
| TDROFNW6  | 3        | 5 15/16 in                 |
| TDROFNW9  | 4        | 8 11/16 in                 |