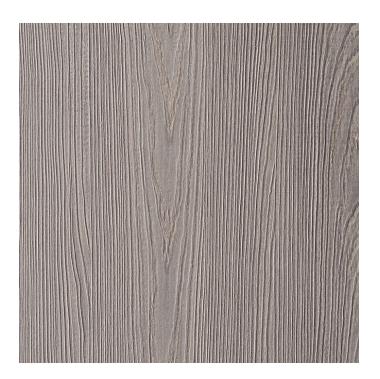

#### **DESCRIPTION**

Nature Plus is a particle edgebanding clad in thermo-structured surface that replicates both the look and feel of natural wood grain.

#### **TECHNICAL SPECIFICATIONS**

| Color Number     | SO27                |
|------------------|---------------------|
| Thickness        | 1/32 in*            |
| Finish           | Azimut              |
| Material         | ABS - Green Product |
| Collection       | Woodgrain           |
| Color Group      | Gray/Black          |
| Color Name       | Fresh Grey          |
| Edgebanding Type | Thick               |
| Brand            | Nature Plus         |

## PRODUCT PHOTOS