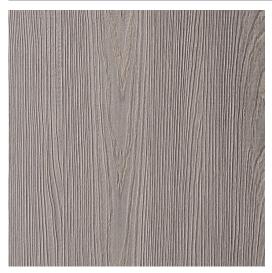

#### **DESCRIPTION**

Nature Plus is a particle edgebanding clad in thermo-structured surface that replicates both the look and feel of natural wood grain.

#### **TECHNICAL SPECIFICATIONS**

| Color Number     | SO27                |
|------------------|---------------------|
| Thickness        | 1/32 in*            |
| Finish           | Azimut              |
| Material         | ABS - Green Product |
| Collection       | Woodgrain           |
| Color Group      | Gray/Black          |
| Color Name       | Fresh Grey          |
| Edgebanding Type | Thick               |
| Brand            | Nature Plus         |

## PRODUCT PHOTOS