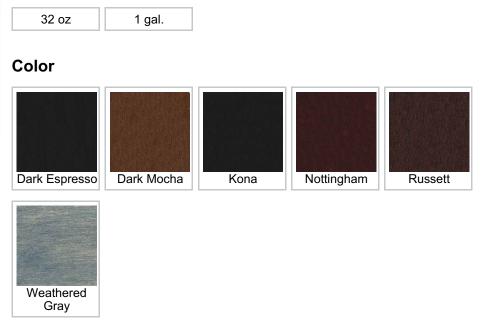

## **AVAILABLE PRODUCTS**

| Product # | Volume | Color          |
|-----------|--------|----------------|
| M54754016 | 32 oz  | Kona           |
| M54754066 | 32 oz  | Nottingham     |
| M54754047 | 1 gal. | Dark Espresso  |
| M54754037 | 1 gal. | Dark Mocha     |
| M54754017 | 1 gal. | Kona           |
| M54754067 | 1 gal. | Nottingham     |
| M54754057 | 1 gal. | Russett        |
| M54754087 | 1 gal. | Weathered Gray |