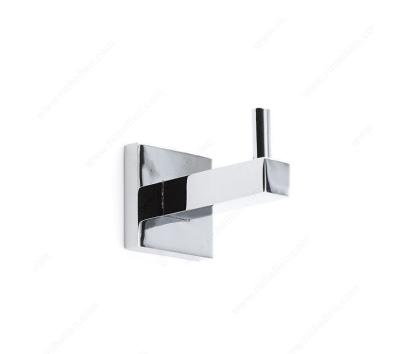

## **Bathroom Hook - Palisades Collection**

#### DESCRIPTION

The Palisades Collection will definitely add a refreshing touch to your bathroom. This contemporary hook is available in four different finishes, which can blend with any design.

Mounting hardware and screw caps included.

### **TECHNICAL SPECIFICATIONS**

| Style                           | Contemporary |
|---------------------------------|--------------|
| Collection                      | Palisades    |
| Height - Overall Dimensions     | 1 31/32 in*  |
| Width - Overall Dimensions      | 1 25/32 in*  |
| Projection - Overall Dimensions | 2 23/32 in*  |
| Material                        | Metal        |

# PRODUCT PHOTOS