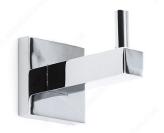

## **Bathroom Hook - Palisades Collection**

#### DESCRIPTION

The Palisades Collection will definitely add a refreshing touch to your bathroom. This contemporary hook is available in four different finishes, which can blend with any design.

Mounting hardware and screw caps included.

### **TECHNICAL SPECIFICATIONS**

| Style                           | Contemporary |
|---------------------------------|--------------|
| Collection                      | Palisades    |
| Height - Overall Dimensions     | 1 31/32 in*  |
| Width - Overall Dimensions      | 1 25/32 in*  |
| Projection - Overall Dimensions | 2 23/32 in*  |
| Material                        | Metal        |