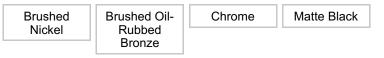

#### Finish

### AVAILABLE PRODUCTS

| Product #  | Finish                    |
|------------|---------------------------|
| NB1030549  | Brushed Nickel            |
| NB1030546  | Brushed Oil-Rubbed Bronze |
| NB1030543  | Chrome                    |
| NB10305900 | Matte Black               |