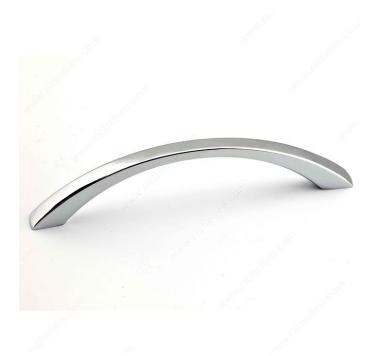

ICAL SPECIFICATIONS**

| Pulls and Knobs Style           | Modern                 |
|---------------------------------|------------------------|
| Center to Center                | 3 25/32 in*            |
| Material                        | Zamak                  |
| Length - Overall Dimensions     | 4 1/2 in*              |
| Width - Overall Dimensions      | 5/16 in*               |
| Screw/Nail                      | M4 (Included)          |
| Suggested Price                 | From \$5.00 to \$10.00 |
| Projection - Overall Dimensions | 31/32 in*              |

#### Disclaimer

Measures shown with an asterisk (\*) have been converted as per your preference. These are not the official measures. To view the measures specified by the manufacturer, <u>click here</u>.



# PRODUCT PHOTOS