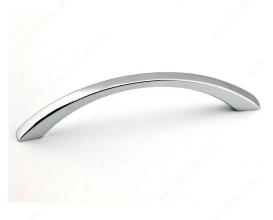

## Modern Metal Pull - 5235

#### DESCRIPTION

This bow pull with streamlined edges will upgrade furniture and cabinetry with a modern touch.