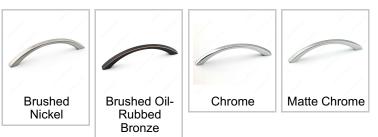

### AVAILABLE PRODUCTS

| Product #     | Finish                    |
|---------------|---------------------------|
| BP5235796195  | Brushed Nickel            |
| BP5235796BORB | Brushed Oil-Rubbed Bronze |
| BP5235796140  | Chrome                    |
| BP5235796174  | Matte Chrome              |