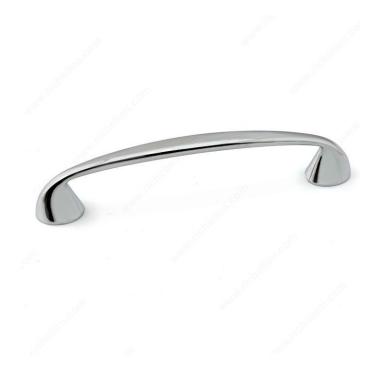

#### **DESCRIPTION**

This simple curved pull with wide posts that flare inward will add subtle charm to furniture and cabinetry.