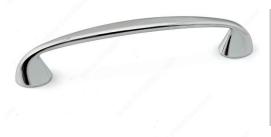

#### **DESCRIPTION**

This simple curved pull with wide posts that flare inward will add subtle charm to furniture and cabinetry.