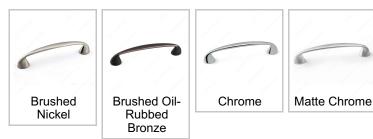

# **AVAILABLE PRODUCTS**

| Product #     | Finish                    |
|---------------|---------------------------|
| BP6231396195  | Brushed Nickel            |
| BP6231396BORB | Brushed Oil-Rubbed Bronze |
| BP6231396140  | Chrome                    |
| BP6231396174  | Matte Chrome              |