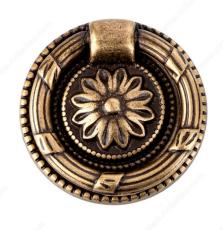

#### **DESCRIPTION**

The intricate edging of this ring pull with a flower motif will add a vintage touch to furniture.

#### **TECHNICAL SPECIFICATIONS**

| Pulls and Knobs Style | Traditional            |  |
|-----------------------|------------------------|--|
| Туре                  | Pendant and Ring Pulls |  |
| Material              | Brass                  |  |
| Screw/Nail            | M4 (Included)          |  |
| Model                 | Tradition (era)        |  |