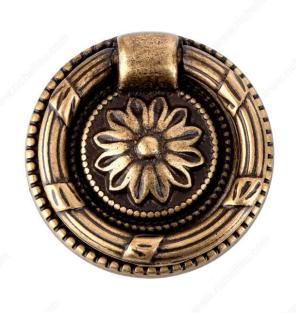

#### **DESCRIPTION**

The intricate edging of this ring pull with a flower motif will add a vintage touch to furniture.

#### **TECHNICAL SPECIFICATIONS**

| Pulls and Knobs Style | Traditional            |  |
|-----------------------|------------------------|--|
| Туре                  | Pendant and Ring Pulls |  |
| Material              | Brass                  |  |
| Screw/Nail            | M4 (Included)          |  |
| Model                 | Tradition (era)        |  |