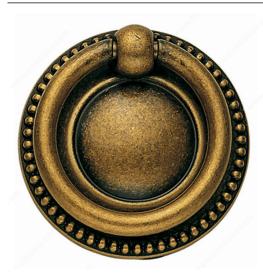

## **Traditional Brass Knob - 1221**

### DESCRIPTION

Bring back the European essence by adding this Moresco style brass ring-knob to your furniture and cabinetry.