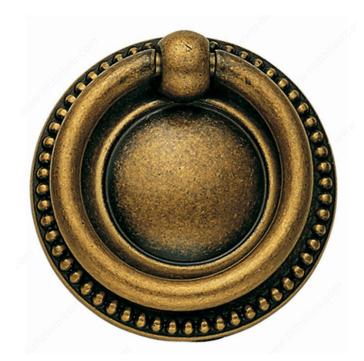

## **Traditional Brass Knob - 1221**

### DESCRIPTION

Bring back the European essence by adding this Moresco style brass ring-knob to your furniture and cabinetry.