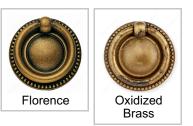

### **AVAILABLE PRODUCTS**

| Product #   | Finish         | Diameter - Overall Dimensions |
|-------------|----------------|-------------------------------|
| 12212050209 | Florence       | 1 31/32 in*                   |
| 12212040163 | Oxidized Brass | 1 9/16 in*                    |
| 12212050163 | Oxidized Brass | 1 31/32 in*                   |