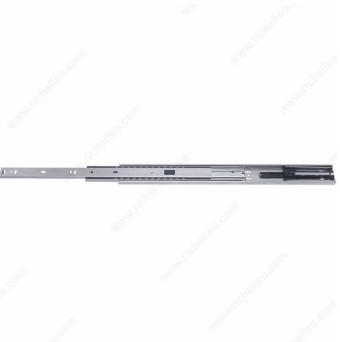

# Stainless Steel Full Extension Ball Bearing Slide - 45 kg Capacity

#### DESCRIPTION

Full extension, ball bearing drawer slide made of stainless steel 304 for a variety of cabinetry applications in corrosive environments, from outdoor kitchens to industrial equipment.

## **ADVANTAGES AND BENEFITS**

- Non-handed, these slides can be used interchangeably either on the left or right side.
- 304 stainless steel is corrosion and oxidation resistant, which makes it ideal for outdoor use. Full extension provides free and easy access to the drawer.