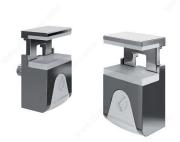

### **Kubic Glass Shelf Pin**

#### **DESCRIPTION**

Kubic is a new locking glass shelf pin freshly designed to match the contemporary aesthetic trends of the market.

#### **ADVANTAGES AND BENEFITS**

Designed to guarantee furniture transportation with glass shelves already assembled. Locking and unlocking the glass shelf can be carried out manually without any tools.