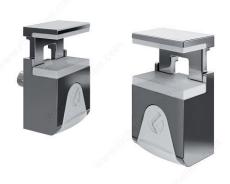

### **Kubic Glass Shelf Pin**

#### **DESCRIPTION**

Kubic is a new locking glass shelf pin freshly designed to match the contemporary aesthetic trends of the market.

#### **ADVANTAGES AND BENEFITS**

Designed to guarantee furniture transportation with glass shelves already assembled. Locking and unlocking the glass shelf can be carried out manually without any tools.