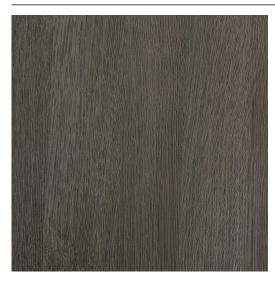

# Nature Plus Edgebanding - Aspen Oak LM67 (Matrix)

#### DESCRIPTION

Nature Plus is a particle edgebanding clad in thermo-structured surface that replicates both the look and feel of natural wood grain.

#### **TECHNICAL SPECIFICATIONS**

| Color Number     | LM67                |
|------------------|---------------------|
| Thickness        | 1/32 in*            |
| Finish           | Matrix              |
| Material         | ABS - Green Product |
| Collection       | Woodgrain           |
| Color Group      | Gray/Black          |
| Color Name       | Aspen Oak           |
| Edgebanding Type | Thick               |
| Brand            | Nature Plus         |