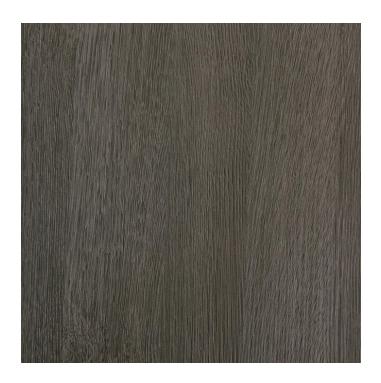

# Nature Plus Edgebanding - Aspen Oak LM67 (Matrix)

#### DESCRIPTION

Nature Plus is a particle edgebanding clad in thermo-structured surface that replicates both the look and feel of natural wood grain.

#### **TECHNICAL SPECIFICATIONS**

| Color Number     | LM67                |
|------------------|---------------------|
| Thickness        | 1/32 in*            |
| Finish           | Matrix              |
| Material         | ABS - Green Product |
| Collection       | Woodgrain           |
| Color Group      | Gray/Black          |
| Color Name       | Aspen Oak           |
| Edgebanding Type | Thick               |
| Brand            | Nature Plus         |