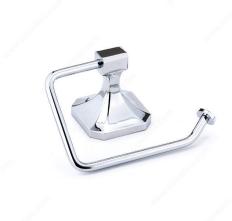

## **Toilet Paper Holder - Riviera Collection**

#### **DESCRIPTION**

A transitional style is like having the best of both worlds. It's a unique combination of the modern and the classic. Spoil yourself with the Riviera Collection and give your bathroom the exclusivity it deserves.

#### **TECHNICAL SPECIFICATIONS**

| Style                           | Transitional |
|---------------------------------|--------------|
| Collection                      | Riviera      |
| Height - Overall Dimensions     | 5 7/16 in*   |
| Width - Overall Dimensions      | 6 11/16 in*  |
| Projection - Overall Dimensions | 3 5/32 in*   |
| Material                        | Metal        |