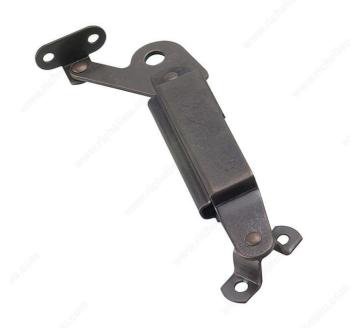

## **Lid Stay**

Spring-loaded lid support to support lids on trunks or toy boxes. Add style and functionality to your space. Protect your trunks from slamming with this functional piece.

#### **AVAILABLE PRODUCTS**

| Product # | Position |
|-----------|----------|
| 206LR     | Left     |
| 206RR     | Right    |