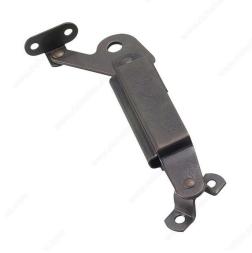

## **Lid Stay**

Spring-loaded lid support to support lids on trunks or toy boxes. Add style and functionality to your space. Protect your trunks from slamming with this functional piece.

#### **AVAILABLE PRODUCTS**

| Product # | Position |
|-----------|----------|
| 206LR     | Left     |
| 206RR     | Right    |