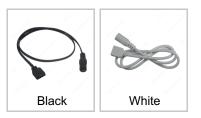

#### DESCRIPTION

Choose from several different accessories available for Richelieu's 12" LED 24V Flexible Tape Light:

- Power cord required: choose between 20", 40" and 79" lengths, available in white or black.

### **AVAILABLE PRODUCTS**

| Product # | Finish | Length |
|-----------|--------|--------|
| 71244090  | Black  | 40 in  |
| 71242030  | White  | 20 in  |
| 71244030  | White  | 40 in  |
| 71247930  | White  | 79 in  |