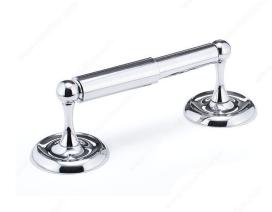

## **Toilet Paper Holder - Oxford Collection**

### **DESCRIPTION**

Set the tone with the authentic Oxford Collection. Available in two popular finishes, there is no doubt this Collection is a must to give your bathroom the complete classic look it deserves with matching items from the same product line.

- Mounting hardware is included with concealing screws
- Available in two different finishes : satin nickel and chrome
- Double-post wall-mount for a solid installation

#### **TECHNICAL SPECIFICATIONS**

| Style                           | Classic                 |
|---------------------------------|-------------------------|
| Collection                      | Oxford                  |
| Height - Overall Dimensions     | 2 7/8 in*               |
| Width - Overall Dimensions      | 8 15/16 in*             |
| Projection - Overall Dimensions | 3 in*                   |
| Material                        | Metal                   |
| Suggested Price                 | From \$30.00 to \$40.00 |