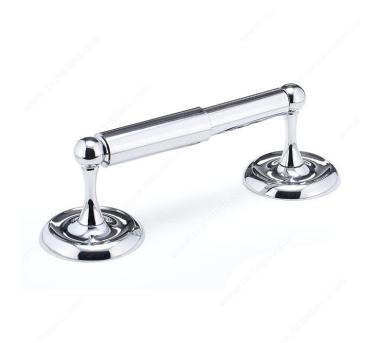

## **Toilet Paper Holder - Oxford Collection**

### **DESCRIPTION**

Set the tone with the authentic Oxford Collection. Available in two popular finishes, there is no doubt this Collection is a must to give your bathroom the complete classic look it deserves with matching items from the same product line.

- Mounting hardware is included with concealing screws
- Available in two different finishes : satin nickel and chrome
- Double-post wall-mount for a solid installation

#### **TECHNICAL SPECIFICATIONS**

| Style                           | Classic                 |
|---------------------------------|-------------------------|
| Collection                      | Oxford                  |
| Height - Overall Dimensions     | 2 7/8 in*               |
| Width - Overall Dimensions      | 8 15/16 in*             |
| Projection - Overall Dimensions | 3 in*                   |
| Material                        | Metal                   |
| Suggested Price                 | From \$30.00 to \$40.00 |