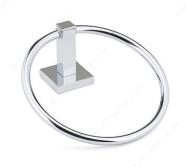

## **Towel Ring - Palisades Collection**

### **DESCRIPTION**

The Palisades Collection will definitely add a refreshing touch to your bathroom . This contemporary towel ring is available in three different finishes, which can blend with any design.

# PRODUCT PHOTOS