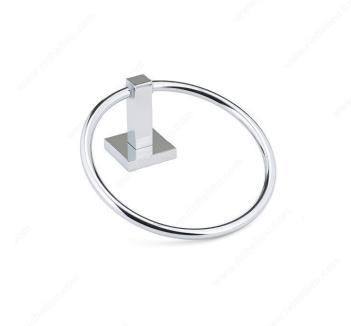

## **Towel Ring - Palisades Collection**

### **DESCRIPTION**

The Palisades Collection will definitely add a refreshing touch to your bathroom . This contemporary towel ring is available in three different finishes, which can blend with any design.

# PRODUCT PHOTOS