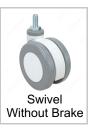

#### **AVAILABLE PRODUCTS**

| Product # | Load Capacity Per Caster | Wheel Diameter | Total Height | Tread Width | Fastening Type       |
|-----------|--------------------------|----------------|--------------|-------------|----------------------|
| F47043    | Max. 154 lb*             | 2 15/16 in*    | 3 3/4 in*    | 2 1/16 in*  | Swivel with Brake    |
| F47042    | Max. 154 lb*             | 2 15/16 in*    | 3 3/4 in*    | 2 1/16 in*  | Swivel Without Brake |
| F47053    | Max. 176 lb*             | 3 15/16 in*    | 4 13/16 in*  | 2 17/32 in* | Swivel with Brake    |
| F47052    | Max. 176 lb*             | 3 15/16 in*    | 4 13/16 in*  | 2 17/32 in* | Swivel Without Brake |