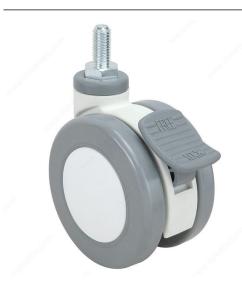

# **Contemporary Medical Caster**

#### Caster for indoor use that combines design and functionality.

This medium-duty contemporary medical caster is durable and provides better shock absorption. Available in two heights, with or without a dual locking brake.

#### **AVAILABLE PRODUCTS**

| Product # | Load Capacity Per Caster | Wheel Diameter | Total Height | Tread Width | Fastening Type       |
|-----------|--------------------------|----------------|--------------|-------------|----------------------|
| F47043    | Max. 154 lb*             | 2 15/16 in*    | 3 3/4 in*    | 2 1/16 in*  | Swivel with Brake    |
| F47042    | Max. 154 lb*             | 2 15/16 in*    | 3 3/4 in*    | 2 1/16 in*  | Swivel Without Brake |
| F47053    | Max. 176 lb*             | 3 15/16 in*    | 4 13/16 in*  | 2 17/32 in* | Swivel with Brake    |
| F47052    | Max. 176 lb*             | 3 15/16 in*    | 4 13/16 in*  | 2 17/32 in* | Swivel Without Brake |