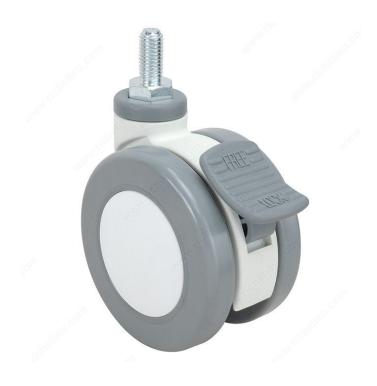

# **Contemporary Medical Caster**

#### Caster for indoor use that combines design and functionality.

This medium-duty contemporary medical caster is durable and provides better shock absorption. Available in two heights, with or without a dual locking brake.

#### **AVAILABLE PRODUCTS**

| Product # | Load Capacity Per Caster | Wheel Diameter | Total Height | Tread Width | Fastening Type       |
|-----------|--------------------------|----------------|--------------|-------------|----------------------|
| F47043    | Max. 154 lb*             | 2 15/16 in*    | 3 3/4 in*    | 2 1/16 in*  | Swivel with Brake    |
| F47042    | Max. 154 lb*             | 2 15/16 in*    | 3 3/4 in*    | 2 1/16 in*  | Swivel Without Brake |
| F47053    | Max. 176 lb*             | 3 15/16 in*    | 4 13/16 in*  | 2 17/32 in* | Swivel with Brake    |
| F47052    | Max. 176 lb*             | 3 15/16 in*    | 4 13/16 in*  | 2 17/32 in* | Swivel Without Brake |