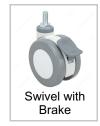

#### **AVAILABLE PRODUCTS**

| Product # | Load Capacity Per Caster | Wheel Diameter | Total Height | Tread Width | Fastening Type       |
|-----------|--------------------------|----------------|--------------|-------------|----------------------|
| F47043    | Max. 154 lb*             | 2 15/16 in*    | 3 3/4 in*    | 2 1/16 in*  | Swivel with Brake    |
| F47042    | Max. 154 lb*             | 2 15/16 in*    | 3 3/4 in*    | 2 1/16 in*  | Swivel Without Brake |
| F47053    | Max. 176 lb*             | 3 15/16 in*    | 4 13/16 in*  | 2 17/32 in* | Swivel with Brake    |
| F47052    | Max. 176 lb*             | 3 15/16 in*    | 4 13/16 in*  | 2 17/32 in* | Swivel Without Brake |