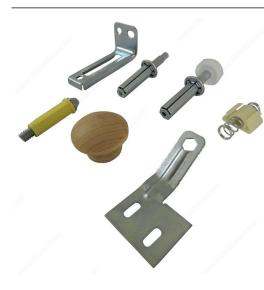

## DESCRIPTION

#### Horizontal rolling pivot guide

- 1 set of hardware parts for the installation of a wood bi-fold door with 2 panels. Rail not included.

Wood bi-fold doors with 4 panels require 2 sets.This product is designed for door panels with lower and upper holes for pivot diameters of 7/16".