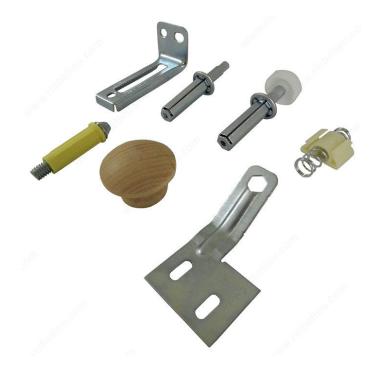

## DESCRIPTION

#### Horizontal rolling pivot guide

- 1 set of hardware parts for the installation of a wood bi-fold door with 2 panels. Rail not included.

Wood bi-fold doors with 4 panels require 2 sets.This product is designed for door panels with lower and upper holes for pivot diameters of 7/16".