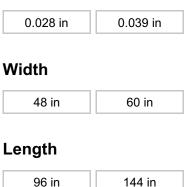

#### Thickness

### Туре

#### **Type Number**

# **AVAILABLE PRODUCTS**

| Product #    | Thickness | Width | Length | Туре                                         | Type Number |
|--------------|-----------|-------|--------|----------------------------------------------|-------------|
| ARUW455EV32P | 0.028 in  | 48 in | 96 in  | Vertical Postforming Standard Grade Laminate | A3          |
| ARUW455EV32C | 0.039 in  | 48 in | 96 in  | Postforming Standard Grade Laminate          | A4          |
| ARUW455EV60C | 0.039 in  | 60 in | 144 in | Postforming Standard Grade Laminate          | A4          |