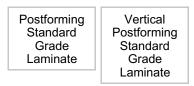

# **AVAILABLE PRODUCTS**

| Product #    | Thickness | Width | Length | Туре                                         | Type Number |
|--------------|-----------|-------|--------|----------------------------------------------|-------------|
| ARUW455EV32P | 0.028 in  | 48 in | 96 in  | Vertical Postforming Standard Grade Laminate | A3          |
| ARUW455EV32C | 0.039 in  | 48 in | 96 in  | Postforming Standard Grade Laminate          | A4          |
| ARUW455EV60C | 0.039 in  | 60 in | 144 in | Postforming Standard Grade Laminate          | A4          |