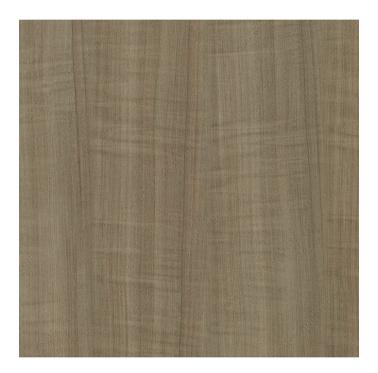

|  |
| Finish Number | EV                     |  |
| Color Group   | Taupe/Brown            |  |
| Color Name    | Pickled Crossfire Pear |  |
| Collection    | Woodgrain              |  |
| Material      | High-Pressure Laminate |  |
| Brand         | Arborite               |  |

### APPLICATION

Suitable for use in retail, office furniture, manufactured housing, hospitality, casework, countertops, and interior doors as well as for architectural application on wainscoting, valances, and divider systems. Common applications include counters, desktops, cabinet doors, and drawer panels. Intended for use on vertical and horizontal interior surfaces.

## **IMPORTANT INFORMATION**

Product applicable for both horizontal and vertical surfaces, product does not postform.

# **PRODUCT PHOTOS**