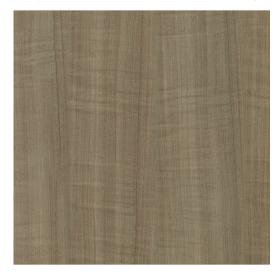

# **Pickled Crossfire Pear Laminate - W455**

## **TECHNICAL SPECIFICATIONS**

| Color Number  | W455                   |  |
|---------------|------------------------|--|
| Finish        | Evergrain              |  |
| Finish Number | EV                     |  |
| Color Group   | Taupe/Brown            |  |
| Color Name    | Pickled Crossfire Pear |  |
| Collection    | Woodgrain              |  |
| Material      | High-Pressure Laminate |  |
| Brand         | Arborite               |  |