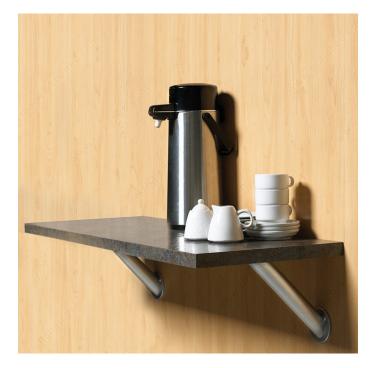

| Countertops and Accessories |
|------------------|-----------------------------|
| Area of Activity | Preparation, Cooking, Bar   |
| Height           | 7 7/32 in*                  |
| Diameter         | 1 25/32 in*                 |
| Material         | Steel                       |
| Load capacity    | Max. 198 lb*                |
| Projection       | 7 7/32 in*                  |

#### Disclaimer

Measures shown with an asterisk (\*) have been converted as per your preference. These are not the official measures. To view the measures specified by the manufacturer, <u>click here</u>.

### **IMPORTANT INFORMATION**

The bar console # 24180170 is made of steel. Only the finishing gives a look of stainless steel. Therefore, it is not suitable for outside usage.



# PRODUCT PHOTOS