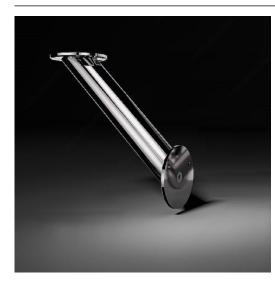

# **Inclined Round Wall Support**

#### DESCRIPTION

45° incline

### **TECHNICAL SPECIFICATIONS**

| Solutions        | Countertops and Accessories |
|------------------|-----------------------------|
| Area of Activity | Preparation, Cooking, Bar   |
| Height           | 7 7/32 in*                  |
| Diameter         | 1 25/32 in*                 |
| Material         | Steel                       |
| Load capacity    | Max. 198 lb*                |
| Projection       | 7 7/32 in*                  |