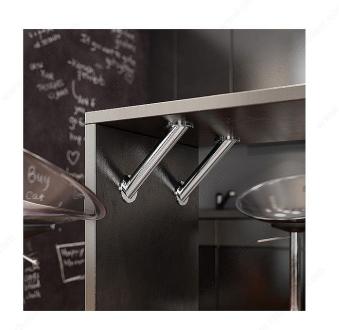

# **Inclined Round Wall Support**

#### DESCRIPTION

45° incline

### **IMPORTANT INFORMATION**

The bar console # 24180170 is made of steel. Only the finishing gives a look of stainless steel. Therefore, it is not suitable for outside usage.