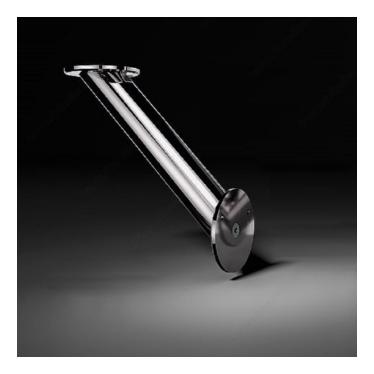

# **Inclined Round Wall Support**

#### DESCRIPTION

45° incline

### **TECHNICAL SPECIFICATIONS**

| Solutions        | Countertops and Accessories |
|------------------|-----------------------------|
| Area of Activity | Preparation, Cooking, Bar   |
| Height           | 7 7/32 in*                  |
| Diameter         | 1 25/32 in*                 |
| Material         | Steel                       |
| Load capacity    | Max. 198 lb*                |
| Projection       | 7 7/32 in*                  |