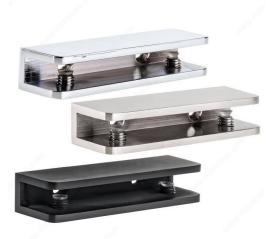

## Color/Finish

Brushed Chrome Oil-Rubbed Bronze

## **DESCRIPTION**

This rectangular shelf bracket with rounded edges is easy to install and keeps the glass firmly in place.

## **AVAILABLE PRODUCTS**

| Product #     | Color/Finish      |
|---------------|-------------------|
| GMSHELF783BN  | Brushed Nickel    |
| GMSHELF783CH  | Chrome            |
| GMSHELF783ORB | Oil-Rubbed Bronze |