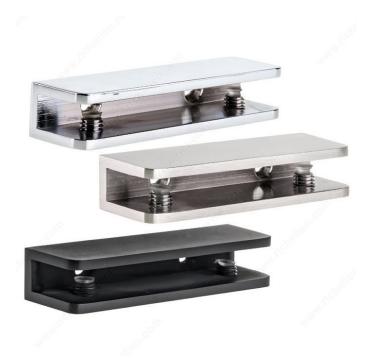

## Color/Finish

Brushed Chrome Oil-Rubbed Bronze

## **DESCRIPTION**

This rectangular shelf bracket with rounded edges is easy to install and keeps the glass firmly in place.

## **AVAILABLE PRODUCTS**

| Product #     | Color/Finish      |
|---------------|-------------------|
| GMSHELF783BN  | Brushed Nickel    |
| GMSHELF783CH  | Chrome            |
| GMSHELF783ORB | Oil-Rubbed Bronze |