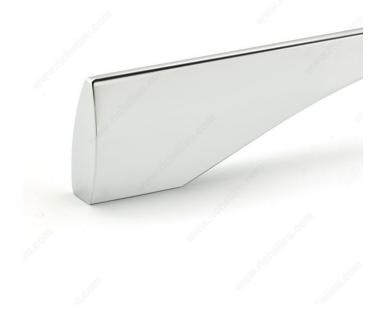

#### **DESCRIPTION**

This sleek pull with an arched interior grip will elevate furniture and cabinetry with sophisticated style.