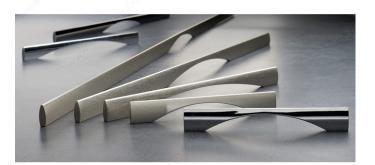

## **AVAILABLE PRODUCTS**

| Product #   | Туре             | Center to Center     | Finish         | Length - Overall Dimensions |
|-------------|------------------|----------------------|----------------|-----------------------------|
| 5873200195  |                  | 6 5/16 in*           | Brushed Nickel | 7 7/8 in*                   |
| 5873200140  |                  | 6 5/16 in*           | Chrome         | 7 7/8 in*                   |
| 5873350195  |                  | 12 5/8 in*           | Brushed Nickel | 13 3/4 in*                  |
| 5873350140  |                  | 12 5/8 in*           | Chrome         | 13 3/4 in*                  |
| 5873800195  | Extra Long Pulls | 12 5/8 to 25 1/4 in* | Brushed Nickel | 31 1/2 in*                  |
| 5873800140  | Extra Long Pulls | 12 5/8 to 25 1/4 in* | Chrome         | 31 1/2 in*                  |
| 58731600195 | Extra Long Pulls | 12 5/8 to 50 3/8 in* | Brushed Nickel | 63 in*                      |
| 58731600140 | Extra Long Pulls | 12 5/8 to 50 3/8 in* | Chrome         | 63 in*                      |