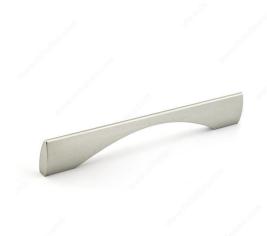

#### **DESCRIPTION**

This sleek pull with an arched interior grip will elevate furniture and cabinetry with sophisticated style.