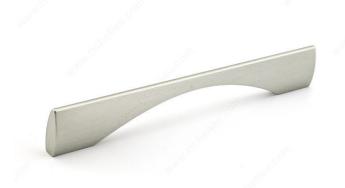

#### **DESCRIPTION**

This sleek pull with an arched interior grip will elevate furniture and cabinetry with sophisticated style.