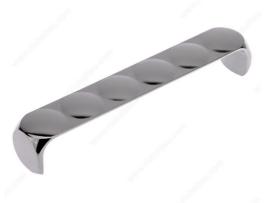

# Modern Metal Pull - 8442

#### **DESCRIPTION**

In a perfect balance of design and ergonomics, the Harmony Collection uses a repeating circle pattern for a chic and sophisticated effect.