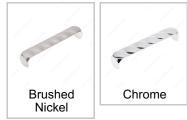

#### **Finish**

# **AVAILABLE PRODUCTS**

| Product #  | Finish         |
|------------|----------------|
| 8442160195 | Brushed Nickel |
| 8442160140 | Chrome         |