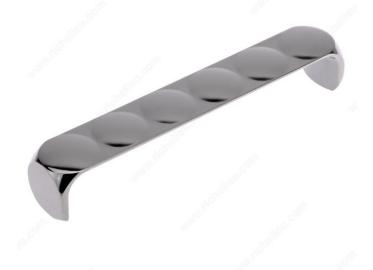

# Modern Metal Pull - 8442

#### **DESCRIPTION**

In a perfect balance of design and ergonomics, the Harmony Collection uses a repeating circle pattern for a chic and sophisticated effect.