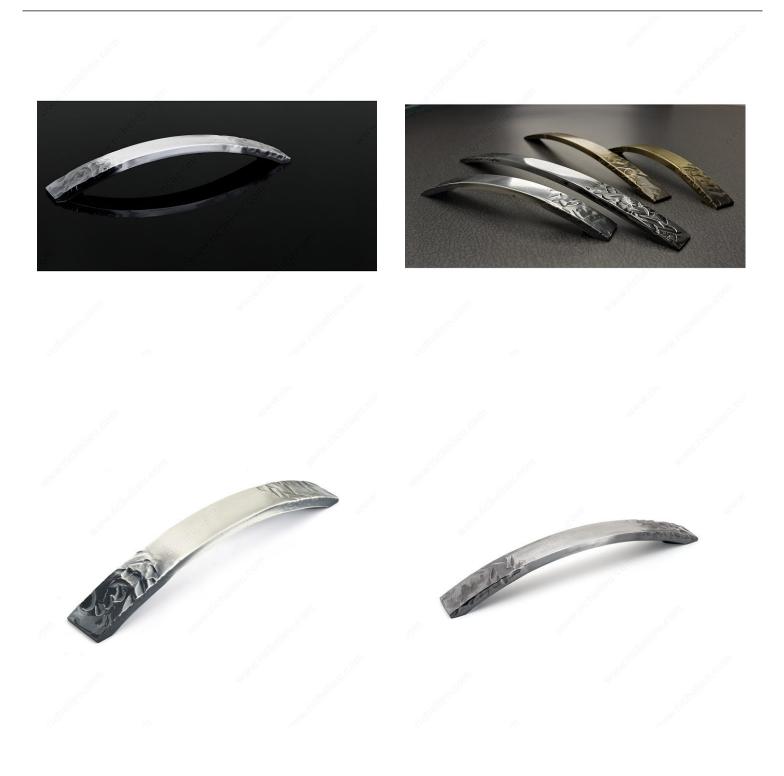

|
| 8837320549 | 12 5/8 in*       | Industrial Brass | 14 3/4 in*                  |

## **TECHNICAL SPECIFICATIONS**

| Pulls and Knobs Style           | Modern          |
|---------------------------------|-----------------|
| Material                        | Metal           |
| Width - Overall Dimensions      | 1 3/16 in*      |
| Screw/Nail                      | M4 (Included)   |
| Model                           | Industrial      |
| Projection - Overall Dimensions | 1 11/32 in*     |
| Collections                     | Loft Collection |

#### Disclaimer

Measures shown with an asterisk (\*) have been converted as per your preference. These are not the official measures. To view the measures specified by the manufacturer, <u>click here</u>.

# **PRODUCT PHOTOS**







and the second