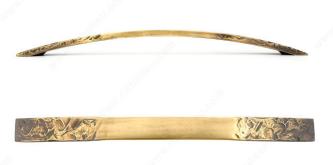

## DESCRIPTION

Daring in design and ergonomic in function, the Loft Collection strikes a poetic balance between bold textures and robust shapes.

## AVAILABLE PRODUCTS

| Product #  | Center to Center | Finish           | Length - Overall Dimensions |
|------------|------------------|------------------|-----------------------------|
| 8837192545 | 7 9/16 in*       | Industrial Iron  | 9 19/32 in*                 |
| 8837320549 | 12 5/8 in*       | Industrial Brass | 14 3/4 in*                  |

## **TECHNICAL SPECIFICATIONS**

| Pulls and Knobs Style           | Modern          |
|---------------------------------|-----------------|
| Material                        | Metal           |
| Width - Overall Dimensions      | 1 3/16 in*      |
| Screw/Nail                      | M4 (Included)   |
| Model                           | Industrial      |
| Projection - Overall Dimensions | 1 11/32 in*     |
| Collections                     | Loft Collection |