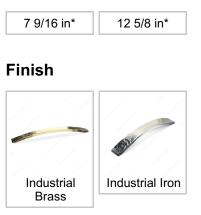

## AVAILABLE PRODUCTS

| Product #  | Center to Center | Finish           | Length - Overall Dimensions |
|------------|------------------|------------------|-----------------------------|
| 8837192545 | 7 9/16 in*       | Industrial Iron  | 9 19/32 in*                 |
| 8837320549 | 12 5/8 in*       | Industrial Brass | 14 3/4 in*                  |