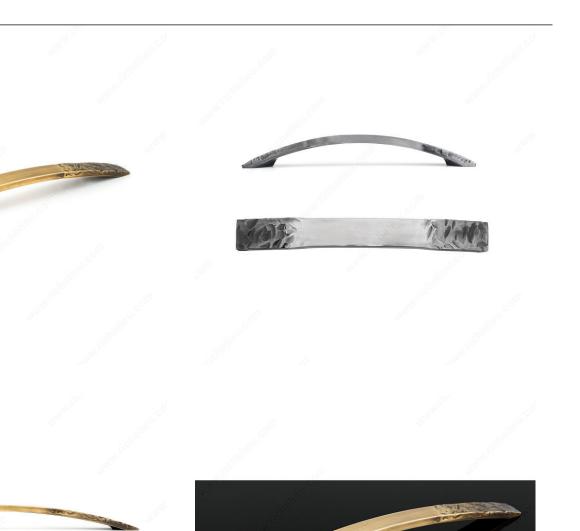

## DESCRIPTION

Daring in design and ergonomic in function, the Loft Collection strikes a poetic balance between bold textures and robust shapes.

## AVAILABLE PRODUCTS

| Product #  | Center to Center | Finish           | Length - Overall Dimensions |
|------------|------------------|------------------|-----------------------------|
| 8837192545 | 7 9/16 in*       | Industrial Iron  | 9 19/32 in*                 |
| 8837320549 | 12 5/8 in*       | Industrial Brass | 14 3/4 in*                  |

## **TECHNICAL SPECIFICATIONS**

| Pulls and Knobs Style           | Modern          |
|---------------------------------|-----------------|
| Material                        | Metal           |
| Width - Overall Dimensions      | 1 3/16 in*      |
| Screw/Nail                      | M4 (Included)   |
| Model                           | Industrial      |
| Projection - Overall Dimensions | 1 11/32 in*     |
| Collections                     | Loft Collection |