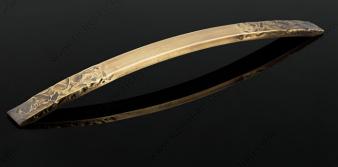

## DESCRIPTION

Daring in design and ergonomic in function, the Loft Collection strikes a poetic balance between bold textures and robust shapes.

## AVAILABLE PRODUCTS

| Product #  | Center to Center | Finish           | Length - Overall Dimensions |
|------------|------------------|------------------|-----------------------------|
| 8837192545 | 7 9/16 in*       | Industrial Iron  | 9 19/32 in*                 |
| 8837320549 | 12 5/8 in*       | Industrial Brass | 14 3/4 in*                  |

## **TECHNICAL SPECIFICATIONS**

| Pulls and Knobs Style           | Modern          |
|---------------------------------|-----------------|
| Material                        | Metal           |
| Width - Overall Dimensions      | 1 3/16 in*      |
| Screw/Nail                      | M4 (Included)   |
| Model                           | Industrial      |
| Projection - Overall Dimensions | 1 11/32 in*     |
| Collections                     | Loft Collection |