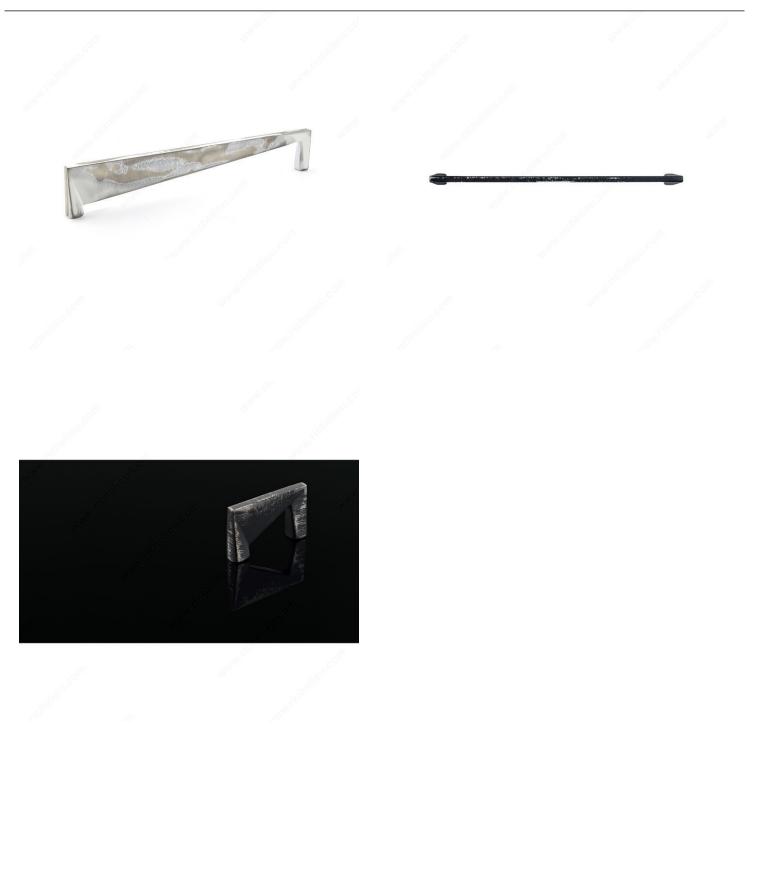

# Modern Metal Pull - 6811

### DESCRIPTION

Black

Ergonomic in function and daring in design, the Loft Collection strikes a poetic balance between bold textures and robust shapes.

## **PRODUCT PHOTOS**