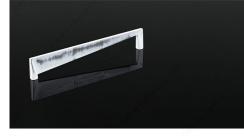

# Modern Metal Pull - 6811

### DESCRIPTION

Black

Ergonomic in function and daring in design, the Loft Collection strikes a poetic balance between bold textures and robust shapes.