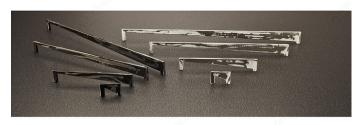

|
| 681144831 | 17 5/8 in*       | Brushed Industrial White | 18 in*                      |



# **TECHNICAL SPECIFICATIONS**

| Pulls and Knobs Style           | Modern          |
|---------------------------------|-----------------|
| Material                        | Metal           |
| Width - Overall Dimensions      | 11/32 in*       |
| Screw/Nail                      | M4 (Included)   |
| Model                           | Industrial      |
| Projection - Overall Dimensions | 1 3/16 in*      |
| Collections                     | Loft Collection |

#### Disclaimer

Measures shown with an asterisk (\*) have been converted as per your preference. These are not the official measures. To view the measures specified by the manufacturer, <u>click here</u>.

## **PRODUCT PHOTOS**