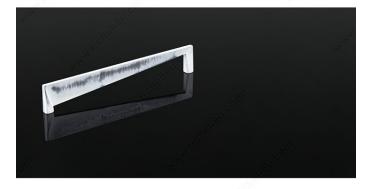

|
| 681144831 | 17 5/8 in*       | Brushed Industrial White | 18 in*                      |



# **TECHNICAL SPECIFICATIONS**

| Pulls and Knobs Style           | Modern          |
|---------------------------------|-----------------|
| Material                        | Metal           |
| Width - Overall Dimensions      | 11/32 in*       |
| Screw/Nail                      | M4 (Included)   |
| Model                           | Industrial      |
| Projection - Overall Dimensions | 1 3/16 in*      |
| Collections                     | Loft Collection |

#### Disclaimer

Measures shown with an asterisk (\*) have been converted as per your preference. These are not the official measures. To view the measures specified by the manufacturer, <u>click here</u>.

## **PRODUCT PHOTOS**