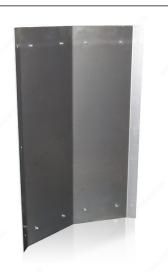

# 45° Aluminum Corner for Wall-Mounted Wine Rack

#### DESCRIPTION

Simple and preconfigured installation to be used with the CWVM07BA wall mounted wine rack.

### **TECHNICAL SPECIFICATIONS**

| Height          | 28 in                            |
|-----------------|----------------------------------|
| Material        | Aluminum                         |
| Width           | 13 9/16 in                       |
| Production Time | See Production Delay at Checkout |