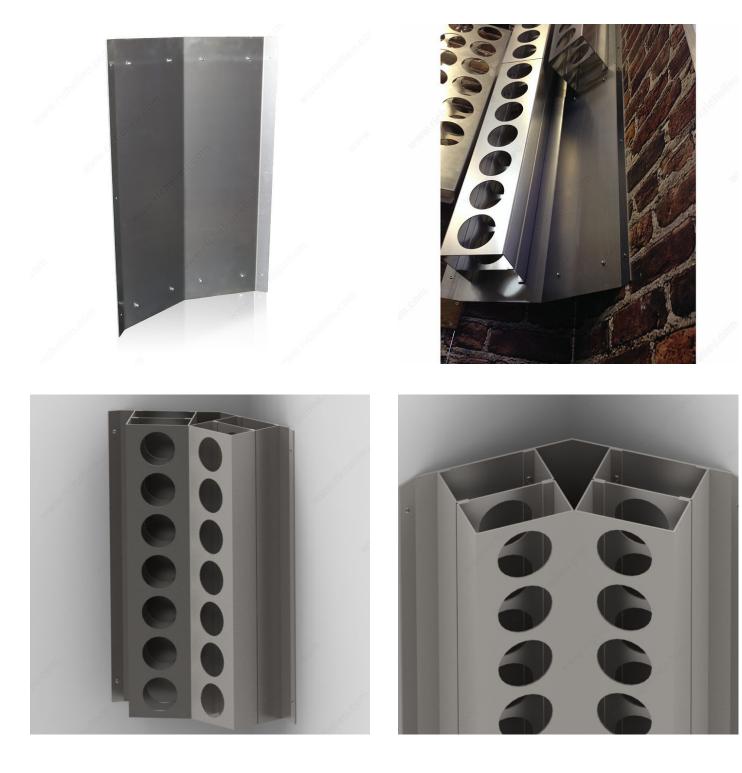

#### DESCRIPTION

Simple and preconfigured installation to be used with the CWVM07BA wall mounted wine rack.

#### **ADVANTAGES AND BENEFITS**

- Easy assembly, no cutting required - In aluminum (anticorrosive) - Made in Canada - Durable and high-quality finish - Robust materials - Can be cut to size - Exclusive collection at Richelieu

## **INCLUDED PRODUCT(S)**

- 1 45° aluminum corner - Screws