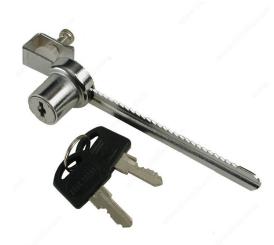

### **DESCRIPTION**

Sliding glass door cabinet lock. Quality bright nickel plating. Two keys included.

#### **TECHNICAL SPECIFICATIONS**

| Cylinder Diameter      | 3/4 in*                  |
|------------------------|--------------------------|
| Cylinder Length        | 11/16 in*                |
| Door Thickness         | 9/32 in*                 |
| Door Material          | Glass                    |
| Installation           | Reversible               |
| Finish                 | Chrome (140)             |
| Manufacturing Material | Zinc, Steel              |
| Overall Length         | 5 5/16 in*               |
| Brand                  | Richelieu                |
| Product type           | Locks for Showcase Doors |

# **INCLUDED PRODUCT(S)**

Includes 2 keys.